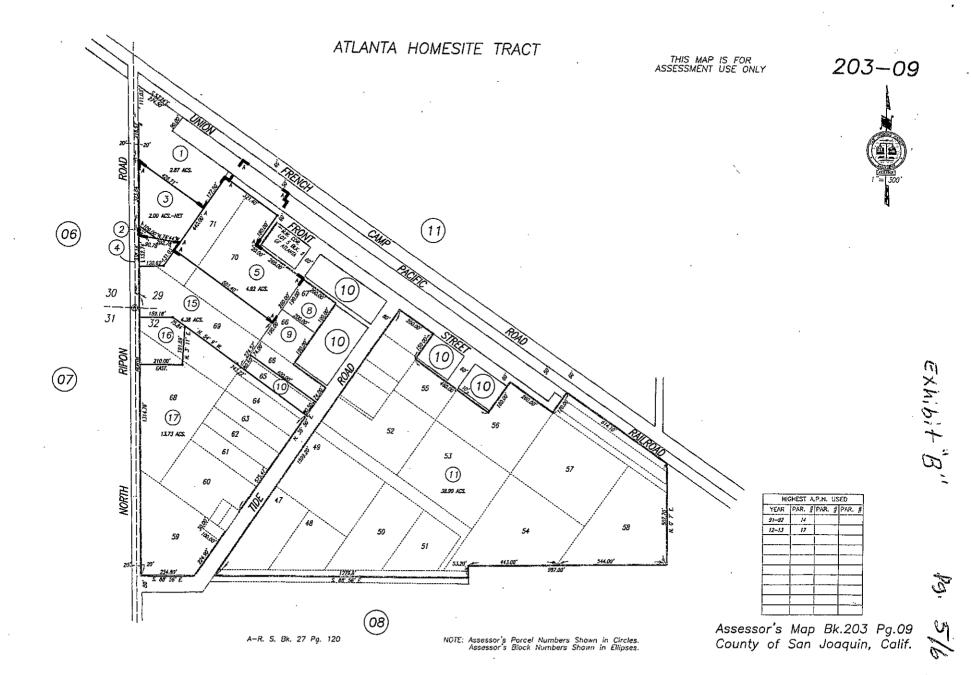

#### RECITALS

- A. WHEREAS, Owner owns that certain real property located in the community of Ripon in the County of San Joaquin, California, and more particularly described in **Exhibit B**, attached herto and incorporated herin ("Northern Parcel" or "Parcel 2"). This said "Northern Parcel" is referenced as "Parcel 2" in **Exhibit C** map AND is referenced as "15" in **Exhibit B**.
- B. WHEREAS, owner also owns that certain real property located adjacent to the Northern Parcel in the community of Ripon in the County of San Joaquin, California, and more particularly described in **Exhibit B**, attached hereto and herein ("Southern Parcel" or "Parcel 3"). This said "Southern Parcel" is referenced as "Parcel 3" in **Exhibit C** map AND is referenced as "17" in **Exhibit B**.
- C. WHEREAS, On February 22, 2016 San Joaquin County approved Site Approval Application authorizing certain development for **Exhibit A**, which is, said "Parcel 1" in **Exhibit C** map.
- D. WHEREAS, Condition 1.g. of the Site Approval requires "Access driveways shall have a width of no less than twenty feet for two-way aisles."
- E. WHEREAS, Ingress and egress to the Northern Parcel (Parcel 2) from Tide Road is currently provided by Southern Parcel (Parcel 3) that is bifurcated by the boundary line of the Northern and Southern Parcels. This Northern Parcel "Driveway" is more generally depicted on the site plan attached hereto and incorporated herein as Exhibit C map, as well as legally described hereto and incorporated herein as Exhibit A.
- F. WHEREAS, Although the Driveway foot width will meet the minimum twenty foot width required by the condition, and Parcel 1 (Driveway) is currently on the property of same owner as for Parcel 2 and Parcel 3, the county has requested that said owner grant a reciprocal access easement to

himself as between Northern Parcel (Parcel 2) and through Southern Parcel (Parcel 3).

- G. WHEREAS, California Civil Code Section 805 states: "A servitude thereon cannot be held by the owner of the servient tenement."
- H. WHEREAS, Because Owner owns both the Northern Parcel (the proposed dominant tenement) and Southern Parcel (the proposed servient tenement), California Civil Code Section 805 precludes Owners from creating an easement between the parcels unless and until Owner sells, gifts, transfers, or otherwise alienates one of the parcels.
- I. WHEREAS, In order to satisfy County's concerns regarding future access to the Northern Parcel while at the same time complying with California Civil Code Section 805, Owner executes this Notice.

#### NOW THEREFORE:

- 1. The Recitals above are incorporated herein and made a part of hereof.
- 2. If at any point prior to the Site Approval expiring, becoming invalid, or otherwise ceasing to require access across the Southern Parcel, Owner sells, grants, or transfers, or otherwise alienates the Southern Parcel independent of the Northern parcel, at the time of such sale, grant, transfer, or alienation, Owner shall reserve or otherwise create a right-of-way easement across the Northern Parcel, sufficient to accommodate the portion of the Driveway that encroaches on the Northern Parcel as shown on **Exhibit C** map and as would be more particularly described in **Exhibit A** (Future Easement).
- 3. The Future Easement shall be for the benefit of Northern Parcel to provide ingress and egress between Tide Road and Northern Parcel consistent with the Site Approval.