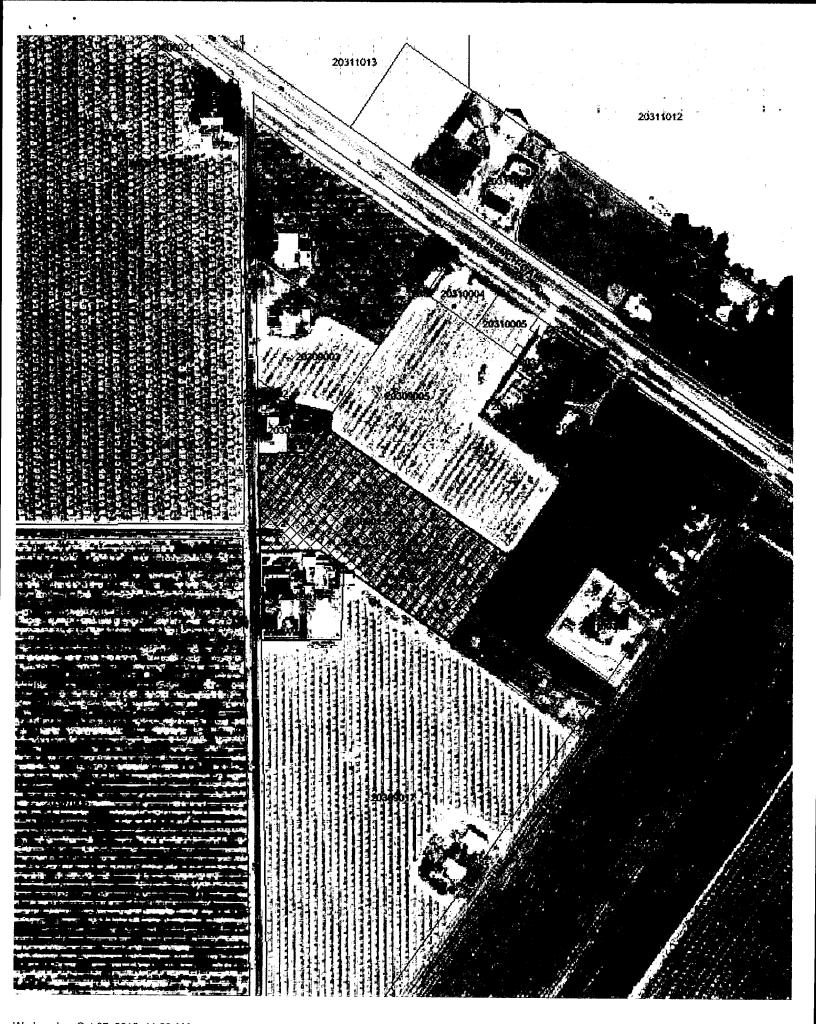

#### RECITALS

- A. WHEREAS, Owner owns that certain real property located in the community of Ripon in the County of San Joaquin, California, and more particularly described in **Exhibit B**, attached herto and incorporated herin ("Northern Parcel" or "Parcel 2"). This said "Northern Parcel" is referenced as "Parcel 2" in **Exhibit C** map AND is referenced as "15" in **Exhibit B**.
- B. WHEREAS, owner also owns that certain real property located adjacent to the Northern Parcel in the community of Ripon in the County of San Joaquin, California, and more particularly described in **Exhibit B**, attached hereto and herein ("Southern Parcel" or "Parcel 3"). This said "Southern Parcel" is referenced as "Parcel 3" in **Exhibit C** map AND is referenced as "17" in **Exhibit B**.
- C. WHEREAS, On February 22, 2016 San Joaquin County approved Site Approval Application authorizing certain development for **Exhibit A**, which is, said "Parcel 1" in **Exhibit C** map.
- D. WHEREAS, Condition 1.g. of the Site Approval requires "Access driveways shall have a width of no less than twenty feet for two-way aisles."
- E. WHEREAS, Ingress and egress to the Northern Parcel (Parcel 2) from Tide Road is currently provided by Southern Parcel (Parcel 3) that is bifurcated by the boundary line of the Northern and Southern Parcels. This Northern Parcel "Driveway" is more generally depicted on the site plan attached hereto and incorporated herein as Exhibit C map, as well as legally described hereto and incorporated herein as Exhibit A.
- F. WHEREAS, Although the Driveway foot width will meet the minimum twenty foot width required by the condition, and Parcel 1 (Driveway) is currently on the property of same owner as for Parcel 2 and Parcel 3, the county has requested that said owner grant a reciprocal access easement to

himself as between Northern Parcel (Parcel 2) and through Southern Parcel (Parcel 3).

- G. WHEREAS, California Civil Code Section 805 states: "A servitude thereon cannot be held by the owner of the servient tenement."
- H. WHEREAS, Because Owner owns both the Northern Parcel (the proposed dominant tenement) and Southern Parcel (the proposed servient tenement), California Civil Code Section 805 precludes Owners from creating an easement between the parcels unless and until Owner sells, gifts, transfers, or otherwise alienates one of the parcels.
- I. WHEREAS, In order to satisfy County's concerns regarding future access to the Northern Parcel while at the same time complying with California Civil Code Section 805, Owner executes this Notice.

#### NOW THEREFORE:

- 1. The Recitals above are incorporated herein and made a part of hereof.
- 2. If at any point prior to the Site Approval expiring, becoming invalid, or otherwise ceasing to require access across the Southern Parcel, Owner sells, grants, or transfers, or otherwise alienates the Southern Parcel independent of the Northern parcel, at the time of such sale, grant, transfer, or alienation, Owner shall reserve or otherwise create a right-of-way easement across the Northern Parcel, sufficient to accommodate the portion of the Driveway that encroaches on the Northern Parcel as shown on **Exhibit C** map and as would be more particularly described in **Exhibit A** (Future Easement).
- 3. The Future Easement shall be for the benefit of Northern Parcel to provide ingress and egress between Tide Road and Northern Parcel consistent with the Site Approval.